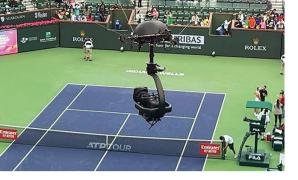

## EagleEye 250

Flying area: Speed: Payload: Wire length: Wire type: Voltage: Power: Typical use case: 250x250m (820x820 feet) 10m/s 20kg (45lbs) 380m (1250 feet) polyamid with fiber core 380-480V (9kW, 3 Phases) battery stadium

## References of our customers:

ATP World Tour BRIT Awards, O2 Arena Bundesliga Coronation concert Coldplay concert Cricket South Africa Detroit Auto Show 2022 Garth Brooks Horse Racing Cheltenham Jewel Changi Airport JSTV New Year Show Taylor Swift concert tour Lizzo concert I OL -Finals Netflix productions MTV Europe Music Awards PEL 2022, Shenzhen Rap of ChinaSaudi Cup UEA National Day 51 WAC 2022, Oregon Wild Rift E-Sports, Singapore World War 1 Movie 360°