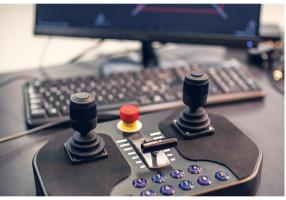

## BRINGING CAMERAS TO LIFE 3D Motion System Made in Switzerland



Sec.SWISS







## EagleEye 250

Flying area: Speed: Payload: Wire length: Wire type: Voltage: Power: Typical use case: 250x250m (820x820 feet) 10m/s 20kg (45lbs) 380m (1250 feet) polyamid with fiber core 380-480V (9kW, 3 Phases) battery stadium

100x100m (330x330 feet)

## EagleEye 100

6m/s

20 kg (45lbs)

150 m (490 feet)

via wire or batterv

polyamid with fiber core

200-230V (6kW, 1 Phase)

tv-studios, events, installation

Flying area: Speed: Payload: Wire length: Wire type: Voltage: Power: Typical use case:

Flying area: Speed: Payload: Wire length: Wire type: Voltage: Power: Typical use case: EagleEye 50 50x50m (165x165 feet) 6m/s or 2m/s 20kg (45lbs) 80m (260 feet) polyamid with fiber core 200–230V (4kW/2kW, 1 Phase) via wire or battery tv-studios, events, installation

## References of our